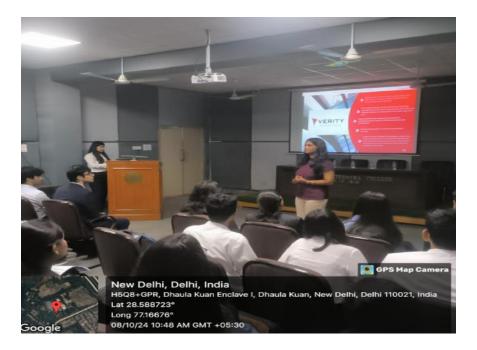

#### Report

The placement drive began with the speakers introducing themselves and conducting the Pre-Placement Talk giving a thorough explanation of the entire recruitment process to be conducted for the day. This was followed by dividing the students into different groups and conducting Technical Interviews and Final Interviews. This was an elimination round and the students who made the shortlist then went on for the final round of Panel Interviews. This was followed by the declaration of final shortlists resulting in getting 4 offers from Verity Knowledge Solutions for the designation of Analyst.