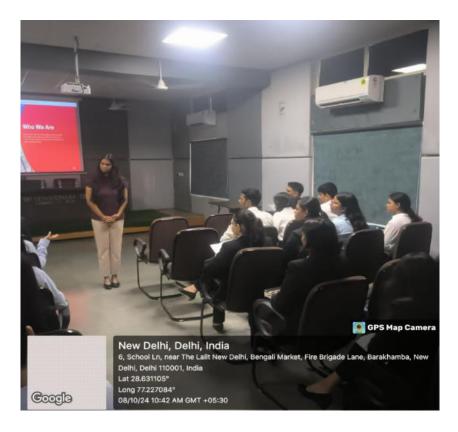

#### Report

The placement drive began with the speakers introducing themselves and conducting the Pre-Placement Talk giving a thorough explanation of the entire recruitment process to be conducted for the day. This was followed by dividing the students into different groups and conducting Technical Interviews and Final Interviews. This was an elimination round and the students who made the shortlist then went on for the final round of Panel Interviews. This was followed by the declaration of final shortlists resulting in getting 4 offers from Verity Knowledge Solutions for the designation of Analyst.